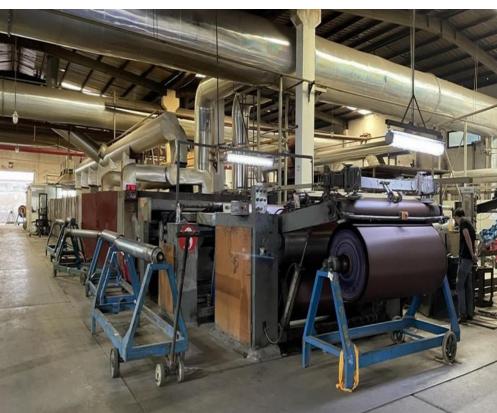

## IS ESTABLISHED BY SUZHOU BAOCHI RUBBER & PLASTIC CO., LTD AND HUBEI JUNYANG TEXTILE TECHNOLOGY CO., LTD

Business type: Manufacturer, Trading Company

Production Capabilities In Coated: 6 PU COATED LINES AND 1 PVC LINE

Production Capabilities In Weaving: 396 sets Water jet loom and 2 sets Prepare weave line Main client types: Retailer, Engineer, Wholesaler, Brand business, For private use, Manufacturer

Employee: 216 person