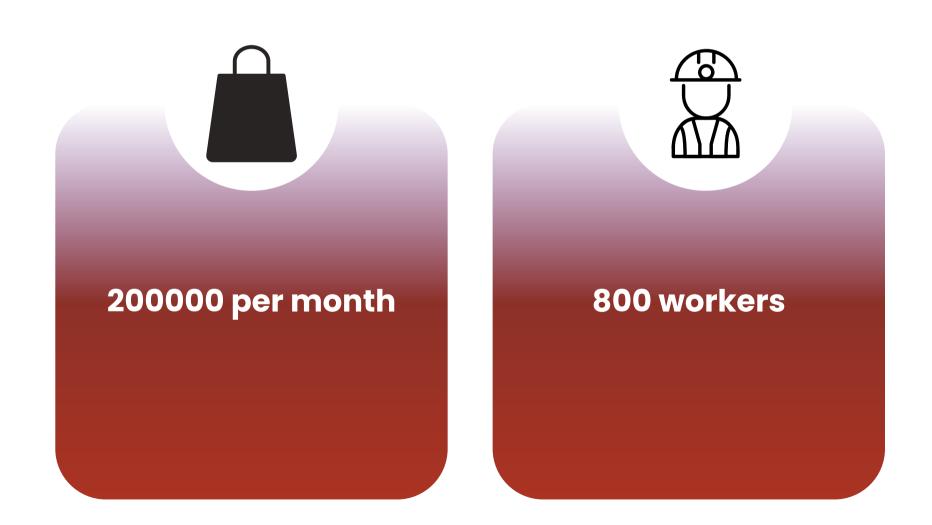

### **OUR NEW FACTORY**

- The planned built-up area is over 10,000 m<sup>2</sup>
- Planning to hire over than 800 employees
- More than 200,000 bags per month
- Automated production workshop

### **OUR NEW FACTORY**

## FUTUR CAPACITY OF PRODUCTION (2025)

Our futur capacity of production is: