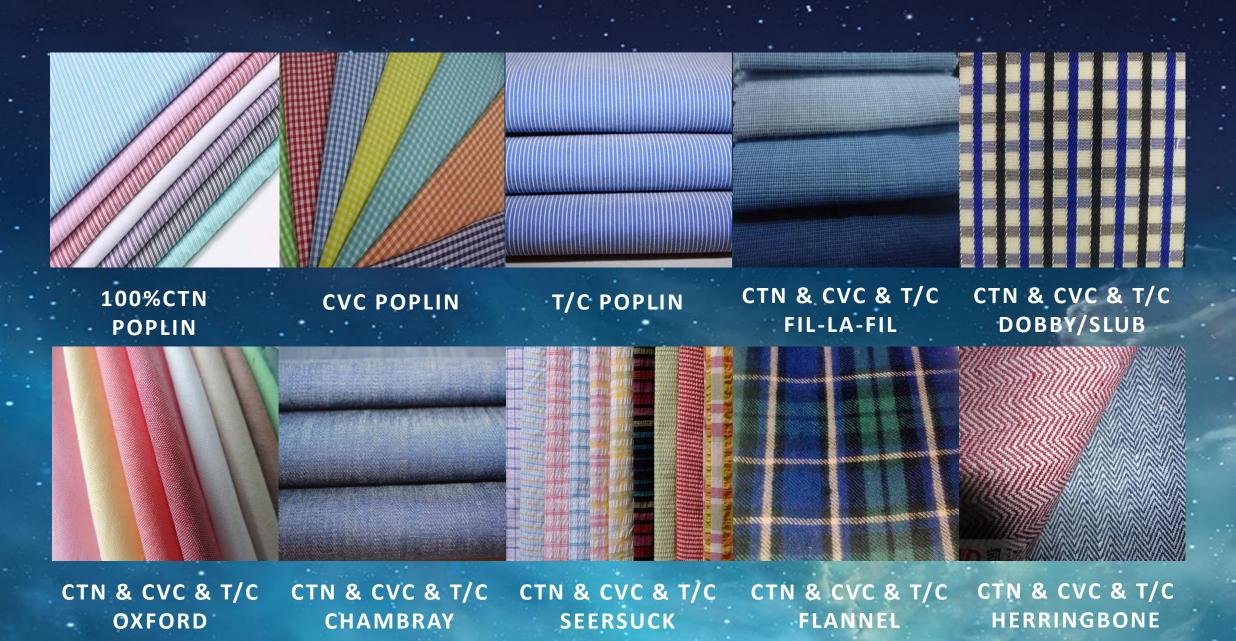

#### Our products cover almost all types of woven fabric and some knit fabric:

..100%CTN & CVC & T/C & CTN/SPANDEX Y/D (Poplin,Fil-La-Fil,Chambary,Oxford,Dobby,Slub,Seersuck,Flannel.Etc.)

..100%CTN & CVC & T/C & CTN/SPANDEX S/D / PRINTED (Poplin,Twill,Canvas,Satin,Oxford,Corduroy,Flannel.Etc.)

#### PRODUCTS - SOLID DYED & PRINT