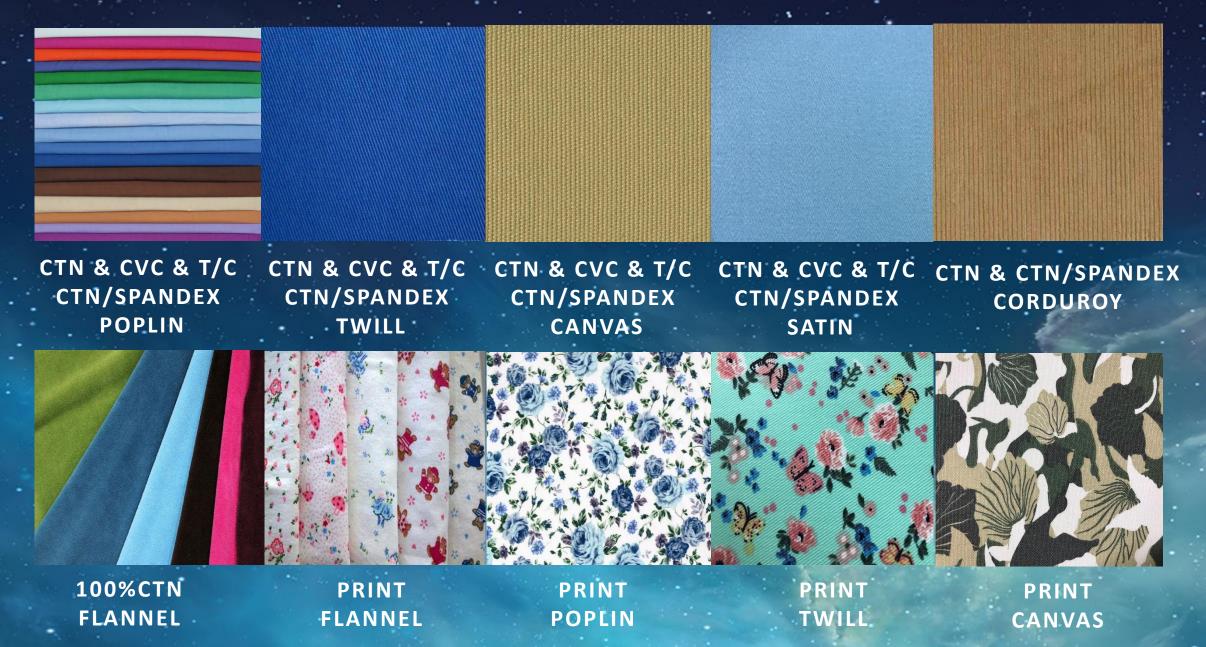

#### Our products cover almost all types of woven fabric and some knit fabric:

..100%CTN & CVC & T/C & CTN/SPANDEX Y/D (Poplin,Fil-La-Fil,Chambary,Oxford,Dobby,Slub,Seersuck,Flannel.Etc.)

..100%CTN & CVC & T/C & CTN/SPANDEX S/D / PRINTED (Poplin,Twill,Canvas,Satin,Oxford,Corduroy,Flannel.Etc.)

..100%POLYESTER FLEECE / POLAR FLEECE / COLAR FLEECE (Solid & Printed in various construction)

..100%POLYESTER & 100%NYLON S/D / PRINTED (Micro Fiber, Taffeta, Mesh, Pongee, Chiffon, Satin. Etc.)

..100%VISCOSE & VISCOSE/SPANDEX (Solid & Printed in various construction)