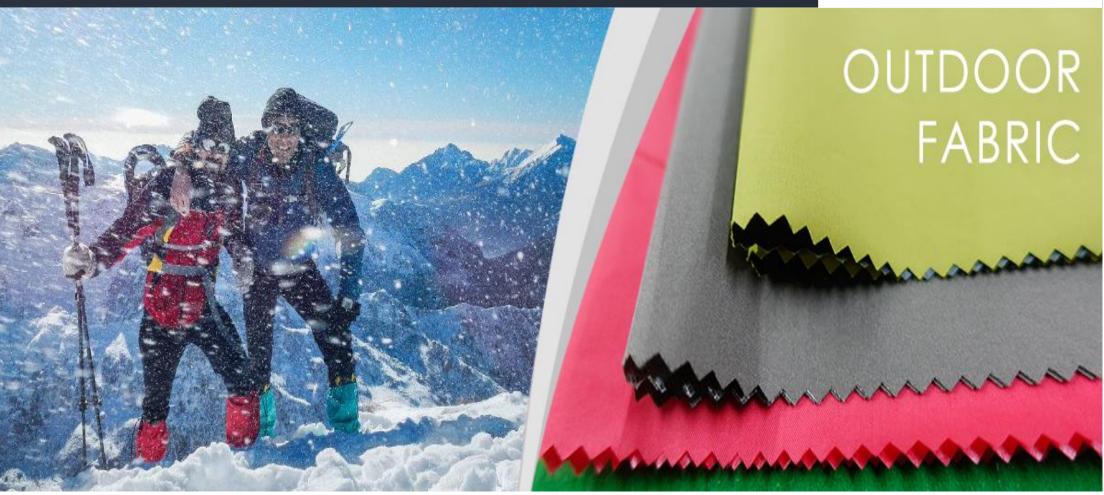

Woven labric made of 100% polyester, palyester/ apandex and 100% Woven labric made of 100% polyester, palyester/ apandex and 100% inhibiting, all with water vashed pre-treatment, and with or without finishing, all with water vashed pre-treatment, and with or without (1901) or 100% PL Knitted labric made of 100% polyester white & (1900) to 100% polyester (1904) polyester white & 100% thermoplastic polywrethene(TPU) or 100% PL Produced by using pre-certified products according to STANDARD 100 by OEKO-TEX®.





REDIT

This confirmation is valid until Monday, February 15, 2021. It cannot be renewed and cannot be used as a certificate replacement.







OEKO-TEX® Department



















### **OUR CUSTOMERS**

































### Product List





Scuba Fabric

















# Gallery



































# Gallery





























## Market





### Contact









**Hope Wong** 



(CN): +86-512-63067877 (BD):+88-01756462395



hope@pengnuotex.com



www.pengnuotex.com



Wujiang Pengnuo Textile Co. Ltd



Head Office (Factory): No.696, Nanhuan RD, Shengze, Wujiang District, Suzhou City, Jiangsu, China-215228

Keqiao Office: House # 3210,316 # Gangyue RD, Keqiao District, Shaoxing City, Zheijang China-312030

### Contact









#### Md. Jahirul Islam

M.Sc in Textile Engineering (WTU)

Country In-Charge

Cell: +88 018 1796 1718 (WhatsApp) E-mail: jahirul@meidaotex.com



WUJIANG PENGNUO TEXTILE CO., LTD. SUZHOU PENGTIAN TEXTILE CO., LTD. MEIDAO TEXTILE TECHNOLOGY CO. LTD.







Weaving/Dyeing/Finishing



PENGNUO **GROUP**