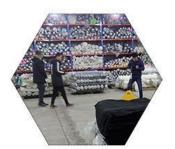

## Capacity

The company has advanced production equipment and machinery including 320 sets of water jet looms and 48 advanced knitting machines and covers an area of 30 mu, and has annual production capacity of 40 million meters of woven fabric and 500 Tons of knitted fabric.

#### SAMPLE ROOM

Welcome to our exhibition hall!

Our insightful R&D team is always on the lookout for new types of fabrics and products.

All this keeps Meidao Textile Technology Co,.Ltd one step ahead of other textile manufacturers