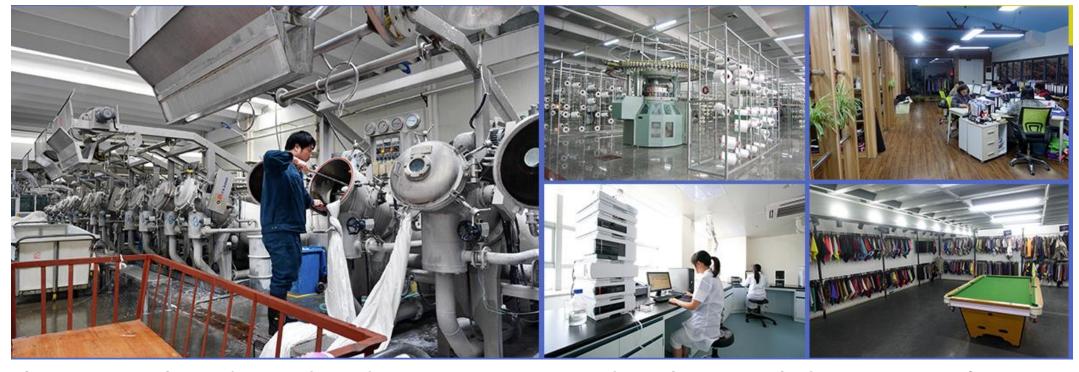

## Capacity

The company has advanced production equipment and machinery including 320 sets of water jet looms and 48 advanced knitting machines and covers an area of 30 mu, and has annual production capacity of 40 million meters of woven fabric and 500 Tons of knitted fabric.

#### SAMPLE ROOM

Welcome to our exhibition hall!

Our insightful R&D team is always on the lookout for new types of fabrics and products.

All this keeps Meidao Textile Technology Co,.Ltd one step ahead of other textile manufacturers