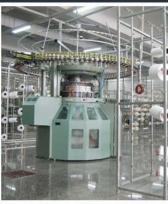

## Capacity

The company has advanced production equipment and machinery including 320 sets of water jet looms and 48 advanced knitting machines and covers an area of 30 mu, and has annual production capacity of 40 million meters of woven fabric and 500 Tons of knitted fabric.