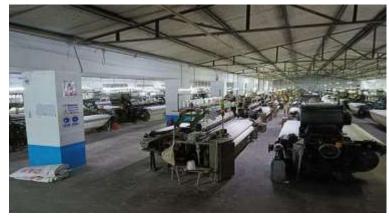

### **PRODUCTION CAPACITY**

Linen Home has an integrated industrial chain production system from flax planting, spinning, weaving, printing& dyeing to finished product sewing.

#### Spinning

16,000 Spindles Production capacity: 3,000 tons annually Weaving

280 Weaving Looms

Production capacity: 700,000 yards per month Dyeing