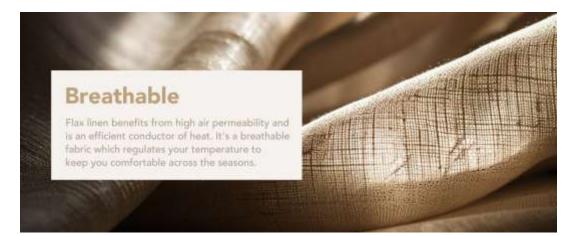

#### LINEN: A NATURAL MATERIAL TO ENHANCE YOUR INTERIORS

Moisture-wicking

Linen fibres are highly absorbent. It can absorb as much as 20 per cent of their weight in moisture before they start feeling wet, so linen bedding always feels fresh to the touch. Linen fabric is often the first choice for those buying the household textile, as it is strong and practical. It is breathable, durable and easy-care and therefore is found in many homes.