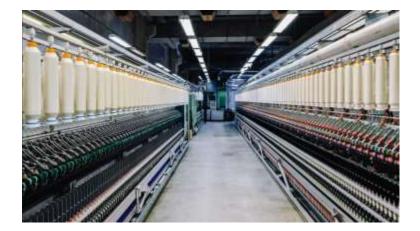

### **PRODUCTION CAPACITY**

Linen Home has an integrated industrial chain production system from flax planting, spinning, weaving, printing& dyeing to finished product sewing.

#### Spinning

16,000 Spindles Production capacity: 3,000 tons annually Weaving

280 Weaving Looms

Production capacity: 700,000 yards per month Dyeing