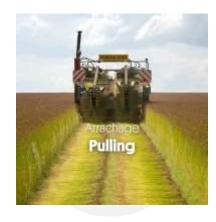

sture before they start feeling wet, so linen bedding always feels fresh to the touch. Linen fabric is often the first choice for those buying the household textile, as it is strong and practical. It is breathable, durable and easy-care and therefore is found in many homes.

#### Durable

Linen thread is twice as durable as cotton or wool. It's approximately 30% thicker and stronger than cotton. Lasting for decades, if properly cared for, it's an amazing investment for your home, not to mention, your slaep.

#### Hypoallergenic Material

Linen is the perfect choice for allergy sufferers and individuals with sensitive skin. Its natural, organic composition won't aggravate respiratory allergies, and the fabric's soft texture isn't itchy or uncomfortable.



### **PRODUCTION PROCESS**





















### **OTHER FIBERS**

Linen Home uses other pure natural materials and recycled fibers as raw materials for our products.



#### Cotton

Cotton fiber is widely used natural fiber. It is soft, fluffy, fresh, crisp, comfortable, absorbent and flexible



#### Bamboo

Bamboo fiber is sustainable, soft, and comfortable, with excellent anti-bacterial, moisture-wicking, and thermoregulating properties.



#### **Recycled Polyester**

Recycled polyester made from polyester waste such as plastic bottles. The most significant benefit is its lower environmental impact.

### **PRODUCTION CAPACITY**

Linen Home has an integrated industrial chain production system from flax planting, spinning, weaving, printing& dyeing to finished product sewing.







#### Spinning

16,000 Spindles Pro