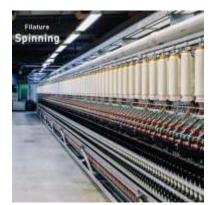

### **PRODUCTION PROCESS**

### **PRODUCTION CAPACITY**

Linen Home has an integrated industrial chain production system from flax planting, spinning, weaving, printing& dyeing to finished product sewing.

#### Spinning

16,000 Spindles Production capacity: 3,000 tons annually Weaving

280 Weaving Looms

Production capacity: 700,000 yards per month Dyeing