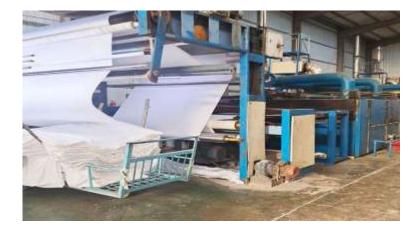

### **PRODUCTION PROCESS**

### **PRODUCTION CAPACITY**

Linen Home has an integrated industrial chain production system from flax planting, spinning, weaving, printing& dyeing to finished product sewing.

#### Spinning

16,000 Spindles Production capacity: 3,000 tons annually Weaving

280 Weaving Looms

Production capacity: 700,000 yards per month Dyeing

#### Dyeing line

Production capacity: 1,500,0000 yards annually