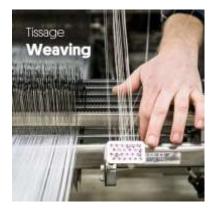

### **PRODUCTION PROCESS**

### **PRODUCTION CAPACITY**

Linen Home has an integrated industrial chain production system from flax planting, spinning, weaving, printing& dyeing to finished product sewing.

#### Spinning

16,000 Spindles Production capacity: 3,000 tons annually Weaving

280 Weaving Looms

Production capacity: 700,000 yards per month Dyeing